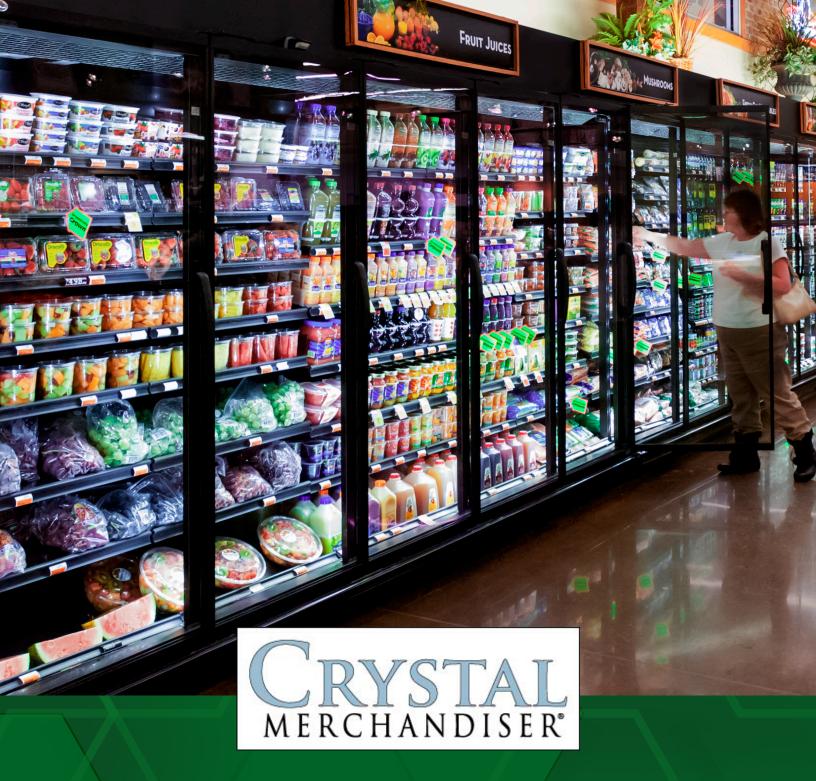

## **PRODUCE**

Up to **84%** Annual Energy Savings | Up to **35%** More Facings
Up to **25%** More Packout | Up to **50%** Reduced Shrink

- Produce Supplier

The Crystal<sup>™</sup> Merchandiser is the door case alternative to open multi-decks for produce—maybe not all produce, but a good percentage, including fresh cut vegetables and fruit, bagged salad mixes, dressings, dips, fresh herbs, mushrooms, salsa, guacamole, berries, grapes, melons, and of course, premium juice selections.

Maybe it's time to think about showcasing your fresh produce with the best door case on the market today—the Crystal™ Merchandiser. The Crystal™ Merchandiser makes produce look beautiful and appealing days longer with its 74" tall CoolView™ doors and bright consistent ChillBrite™ LED lighting. Plus, you'll find that not only is the packout better by as much as 25%, and the facings are greater by as much as 35%, but the energy savings can be as much as 84% annually, compared to open multi-decks. Not to mention—anything you put in the Crystal™ Merchandiser stays fresh and beautiful longer—with up to 50% less shrink! Produce vendors tell us that spoilage fees are a thing of the past. And shoppers take home produce that will last longer in their refrigerators at home, because it was fresher when they bought it.