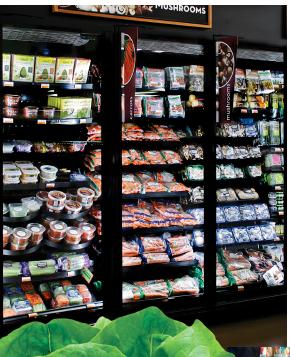

- Produce Supplier

The Crystal<sup>™</sup> Merchandiser is the door case alternative to open multi-decks for produce—maybe not all produce, but a good percentage, including fresh cut vegetables and fruit, bagged salad mixes, dressings, dips, fresh herbs, mushrooms, salsa, guacamole, berries, grapes, melons, and of course, premium juice selections.

Maybe it's time to think about showcasing your fresh produce with the best door case on the market today—the Crystal™ Merchandiser. The Crystal™ Merchandiser makes produce look beautiful and appealing days longer with its 74" tall CoolView™ doors and bright consistent ChillBrite™ LED lighting. Plus, you'll find that not only is the packout better by as much as 25%, and the facings are greater by as much as 35%, but the energy savings can be as much as 84% annually, compared to open multi-decks. Not to mention—anything you put in the Crystal™ Merchandiser stays fresh and beautiful longer—with up to 50% less shrink! Produce vendors tell us that spoilage fees are a thing of the past. And shoppers take home produce that will last longer in their refrigerators at home, because it was fresher when they bought it.