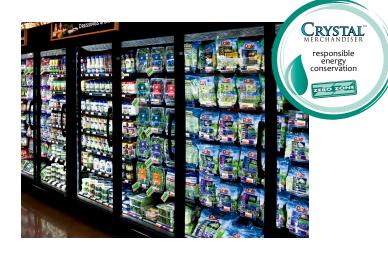

- Produce Supplier

The Crystal<sup>™</sup> Merchandiser is the door case alternative to open multi-decks for produce—maybe not all produce, but a good percentage, including fresh cut vegetables and fruit, bagged salad mixes, dressings, dips, fresh herbs, mushrooms, salsa, guacamole, berries, grapes, melons, and of course, premium juice selections.

Maybe it's time to think about showcasing your fresh produce with the best door case on the market today—the Crystal™ Merchandiser. The Crystal™ Merchandiser makes produce look beautiful and appealing days longer with its 74" tall CoolView™ doors and bright consistent ChillBrite™ LED lighting. Plus, you'll find that not only is the packout better by as much as 25%, and the facings are greater by as much as 35%, but the energy savings can be as much as 84% annually, compared to open multi-decks. Not to mention—anything you put in the Crystal™ Merchandiser stays fresh and beautiful longer—with up to 50% less shrink! Produce vendors tell us that spoilage fees are a thing of the past. And shoppers take home produce that will last longer in their refrigerators at home, because it was fresher when they bought it.