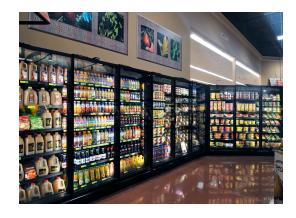

- Produce Supplier

The Crystal<sup>™</sup> Merchandiser is the door case alternative to open multi-decks for produce—maybe not all produce, but a good percentage, including fresh cut vegetables and fruit, bagged salad mixes, dressings, dips, fresh herbs, mushrooms, salsa, guacamole, berries, grapes, melons, and of course, premium juice selections.

Maybe it's time to think about showcasing your fresh produce with the best door case on the market today—the Crystal™ Merchandiser. The Crystal™ Merchandiser makes produce look beautiful and appealing days longer with its 74" tall CoolView™ doors and bright consistent ChillBrite™ LED lighting. Plus, you'll find that not only is the packout better by as much as 25%, and the facings are greater by as much as 35%, but the energy savings can be as much as 84% annually, compared to open multi-decks. Not to mention—anything you put in the Crystal™ Merchandiser stays fresh and beautiful longer—with up to 50% less shrink! Produce vendors tell us that spoilage fees are a thing of the past. And shoppers take home produce that will last longer in their refrigerators at home, because it was fresher when they bought it.