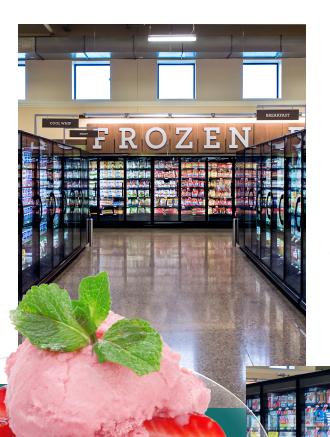

## FREEZER

Up to **84%** Annual Energy Savings | Up to **35%** More Facings
Up to **25%** More Packout | Up to **50%** Reduced Shrink

## - Organic Department Manager

With its expansive 74" door, brilliant ChillBrite™ LED lighting, and impressive facings and packout, the Crystal™ Merchandiser Freezer is sure to lure more shoppers to your frozen food aisles. After all, it comes from impressive lineage. Designed to have the same sleek look and merchandising attributes of the original medium temp Crystal™ Merchadiser, this low temp wonder is not just another pretty face.