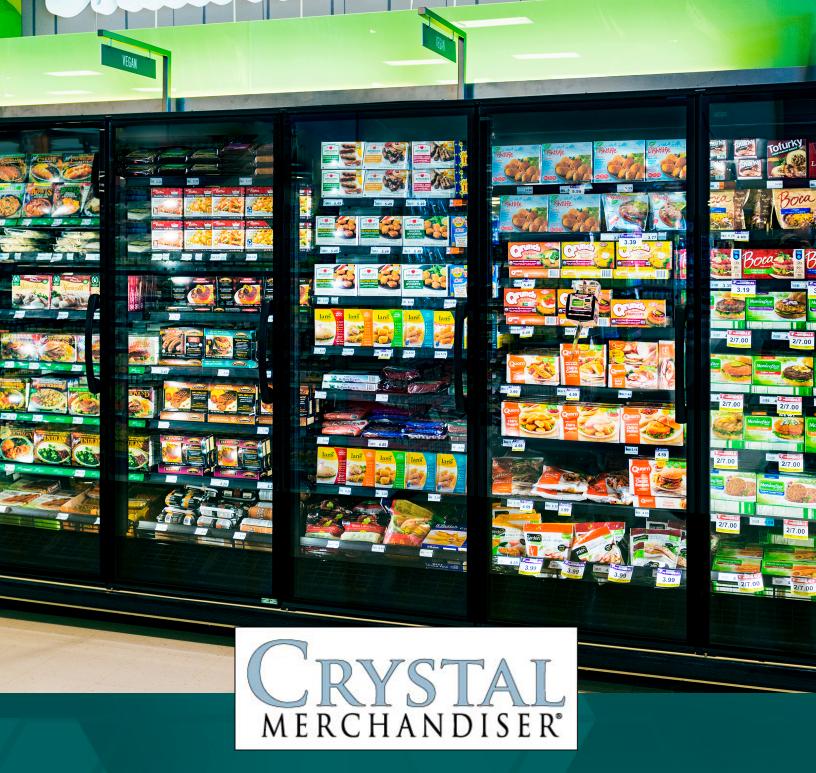

## **FREEZER**

"The doors are nice and big and you get a really good presentation. I think they are beautiful. I mean, you look down [the aisle] and it's just really sleek. It brings an elegant look to the department."

## - Organic Department Manager

With its expansive 74" door, brilliant ChillBrite™ LED lighting, and impressive facings and packout, the Crystal™ Merchandiser Freezer is sure to lure more shoppers to your frozen food aisles. After all, it comes from impressive lineage. Designed to have the same sleek look and merchandising attributes of the original medium temp Crystal™ Merchadiser, this low temp wonder is not just another pretty face.

The Crystal™ Merchandiser Freezer carries on the tradition of all Zero Zone display cases—legendary energy performance. One happy meat department manager commented: "I look forward to gaining better energy savings with these new cases." He already uses the medium temp Crystal™ Merchandiser for the display of all his fresh meat products, and after adding the low temp Crystal™ Merchandiser lineup, he said he really appreciated "having a more uniform look" to their meat department with the Crystal™ Merchandiser now being used in both low and medium temp applications. He continued, "I gained one shelf all the way across the entire lineup when we changed over to the new [Crystal™ Merchandiser Freezer] cases." He likes the extra capacity and facings because he doesn't "have to keep over-stocking the back freezer."