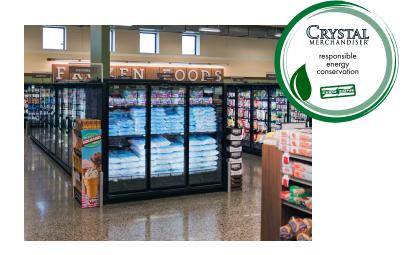

The Crystal™ Merchandiser Freezer carries on the tradition of all Zero Zone display cases—legendary energy performance. One happy meat department manager commented: "I look forward to gaining better energy savings with these new cases." He already uses the medium temp Crystal™ Merchandiser for the display of all his fresh meat products, and after adding the low temp Crystal™ Merchandiser lineup, he said he really appreciated "having a more uniform look" to their meat department with the Crystal™ Merchandiser now being used in both low and medium temp applications. He continued, "I gained one shelf all the way across the entire lineup when we changed over to the new [Crystal™ Merchandiser Freezer] cases." He likes the extra capacity and facings because he doesn't "have to keep over-stocking the back freezer."

Get the same sleek look throughout your store in all of your medium and low temp applications with the Crystal™ Merchandiser Freezer. Contact your regional sales representative at **Zero-Zone.com** today!