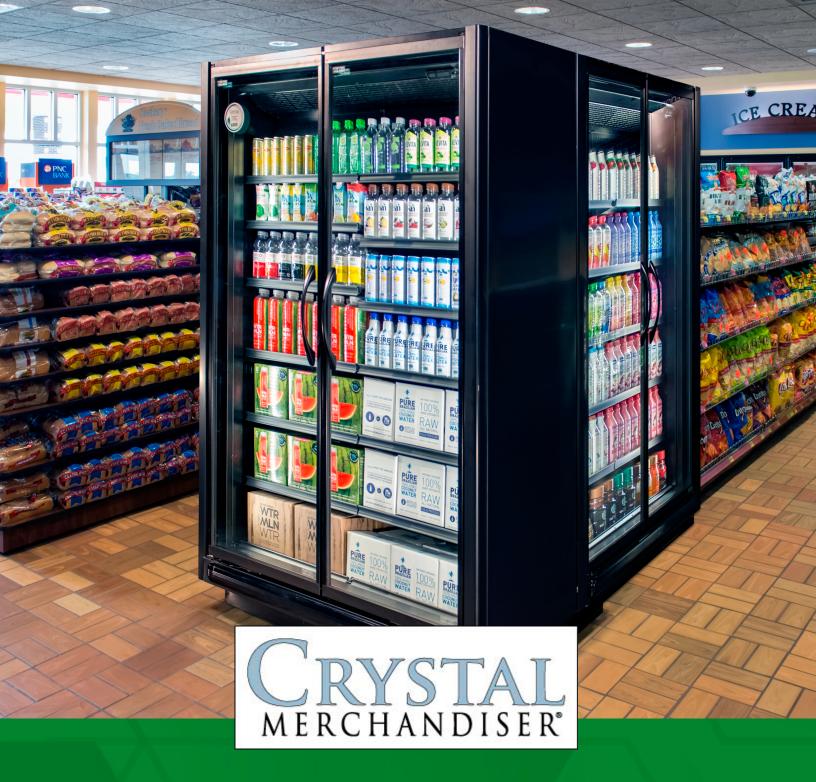

## **ULTRA NARROW**

"They look terrific, and they are doing everything we want. Customers have really taken to them."

- Store Manager

Every case in the Crystal™ Merchandiser product line beautifully displays sandwiches, salads, produce, fresh meat, and beverages, and the Ultra Narrow case is no exception. Products in Zero Zone cases have less shrink and longer shelf life, meaning the Ultra Narrow always provides the freshest product to shoppers.

The Ultra Narrow design of our Crystal™ Merchandiser will diversify your floor plan and merchandising options. Contact your regional sales representative at **zero-zone.com** today!

**ALSO AVAILABLE AS A SPACE-SAVING** 