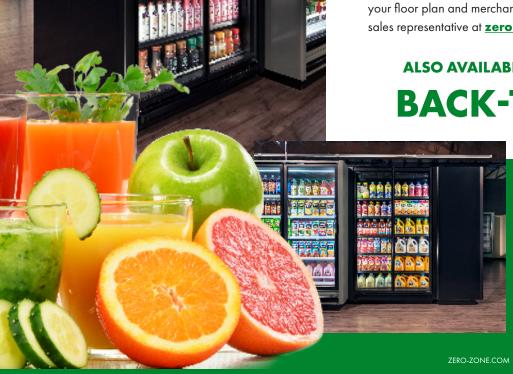

## **ULTRA NARROW**

"They look terrific, and they are doing everything we want. Customers have really taken to them."

- Store Manager

Every case in the Crystal™ Merchandiser product line beautifully displays sandwiches, salads, produce, fresh meat, and beverages, and the Ultra Narrow case is no exception. Products in Zero Zone cases have less shrink and longer shelf life, meaning the Ultra Narrow always provides the freshest product to shoppers.

The Ultra Narrow design of our Crystal™ Merchandiser will diversify your floor plan and merchandising options. Contact your regional sales representative at **zero-zone.com** today!

**ALSO AVAILABLE AS A SPACE-SAVING** 

**BACK-TO-BACK!** 

the responsive company™