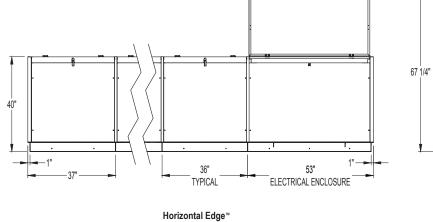

## HORIZONTAL EDGE<sup>™</sup> Distributed Refrigeration System

| DISTRIBUTED SYSTEMS |  |  |
|---------------------|--|--|

|             | Standard                                                                                                                                                                                                                                                                                                                                                                                                        | Optional                                                                                                                                                                                                                                                                                                  |
|-------------|-----------------------------------------------------------------------------------------------------------------------------------------------------------------------------------------------------------------------------------------------------------------------------------------------------------------------------------------------------------------------------------------------------------------|-----------------------------------------------------------------------------------------------------------------------------------------------------------------------------------------------------------------------------------------------------------------------------------------------------------|
| Capacity    | <ul> <li>Medium Temp: Up to 50 tons</li> <li>Low Temp: Up to 20 tons</li> <li>Split Temp: Up to 50 tons</li> <li>Contact factory for capacities not listed</li> </ul>                                                                                                                                                                                                                                           | <ul> <li>Refrigerants         <ul> <li>R-134A</li> <li>R-449A</li> <li>R-404A</li> <li>R-507</li> <li>R-407A</li> <li>R-513A</li> <li>R-448A</li> <li>CO<sub>2</sub> (R-744)</li> </ul> </li> <li>Contact factory for refrigerants not listed</li> </ul>                                                  |
| Housing     | <ul> <li>Cold-rolled steel exterior</li> <li>Modular design: Up to 4 mechanical sections plus electrical enclosure</li> <li>Drip pan in base frame</li> <li>Removable front panels for service</li> <li>Hinged roof covers with pneumatic actuators</li> <li>Sound attenuation insulation</li> <li>Powered ventilation</li> <li>Vibration mounting pads, shipped loose</li> </ul>                               | <ul> <li>Removable roof covers for low clearance</li> <li>Base frame under unit for receiver mounting</li> <li>Contact factory for seismic options</li> </ul>                                                                                                                                             |
| Electrical  | <ul> <li>Power Options (single-point or dual-feed)</li> <li>Main: 460V/3/60Hz or 208V/3/60Hz</li> <li>Control: 208V/1/60Hz or 120V/1/60Hz</li> <li>10K SCCR</li> <li>Micro-processor controller and I/O boards, per specifications</li> </ul>                                                                                                                                                                   | <ul> <li>Optional main power disconnects</li> <li>Thru-door, non-fused disconnect</li> <li>Remote, fused disconnect, shipped loose</li> <li>Remote, non-fused disconnect, shipped loose</li> <li>Contact factory for higher SCCR ratings</li> <li>Contact factory for power options not listed</li> </ul> |
| Compressors | <ul> <li>Copeland Scroll</li> <li>Bitzer Reciprocating</li> <li>Ecoline Compressors up to CE3 frame size</li> </ul>                                                                                                                                                                                                                                                                                             | <ul> <li>Vapor injection (scroll compressors)</li> <li>Capacity modulation</li> <li>Liquid subcooling</li> </ul>                                                                                                                                                                                          |
| Low Side    | <ul> <li>Oversized primary w/ secondary suction<br/>header</li> <li>Single suction group</li> <li>Factory-installed suction filter per group</li> <li>1/2" insulation</li> </ul>                                                                                                                                                                                                                                | <ul> <li>Suction accumulator, shipped loose</li> <li>Split suction groups</li> <li>Split suction cross-over valves</li> <li>3/4" or 1" insulation</li> </ul>                                                                                                                                              |
| High Side   | <ul> <li>Coalescent oil separator with integral reservoir</li> <li>Discharge check valve</li> <li>Head pressure controls</li> <li>Horizontal or vertical receiver w/ dual pressure relief valves, remote mounted</li> <li>Receiver liquid level analog float or probe</li> <li>Factory-installed liquid filter drier</li> <li>Liquid line sight glass/moisture indicator</li> <li>Liquid loop piping</li> </ul> | <ul> <li>Heat reclaim</li> <li>Split condenser valves</li> <li>Horizontal receiver factory-installed to base<br/>frame under unit (unit height will increase)</li> <li>Heated receiver</li> <li>Insulated receiver and liquid lines</li> <li>Rupture discs and gauges</li> </ul>                          |