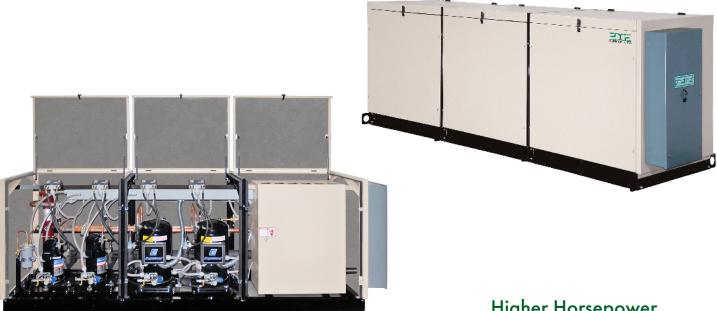

Higher Horsepower Greater Flexibility Superior Accessibility

## HORIZONTAL EDGE<sup>™</sup> Distributed Refrigeration System

| DISTRIBUTED SYSTEMS |  |  |
|---------------------|--|--|

|             | Standard                                                                                                                                                                                                                                                                                                                                                                                                        | Optional                                                                                                                                                                                                                                                                                                  |
|-------------|-----------------------------------------------------------------------------------------------------------------------------------------------------------------------------------------------------------------------------------------------------------------------------------------------------------------------------------------------------------------------------------------------------------------|-----------------------------------------------------------------------------------------------------------------------------------------------------------------------------------------------------------------------------------------------------------------------------------------------------------|
| Capacity    | <ul> <li>Medium Temp: Up to 50 tons</li> <li>Low Temp: Up to 20 tons</li> <li>Split Temp: Up to 50 tons</li> <li>Contact factory for capacities not listed</li> </ul>                                                                                                                                                                                                                                           | <ul> <li>Refrigerants         <ul> <li>R-134A</li> <li>R-449A</li> <li>R-404A</li> <li>R-507</li> <li>R-407A</li> <li>R-513A</li> <li>R-448A</li> <li>CO<sub>2</sub> (R-744)</li> </ul> </li> <li>Contact factory for refrigerants not listed</li> </ul>                                                  |
| Housing     | <ul> <li>Cold-rolled steel exterior</li> <li>Modular design: Up to 4 mechanical sections plus electrical enclosure</li> <li>Drip pan in base frame</li> <li>Removable front panels for service</li> <li>Hinged roof covers with pneumatic actuators</li> <li>Sound attenuation insulation</li> <li>Powered ventilation</li> <li>Vibration mounting pads, shipped loose</li> </ul>                               | <ul> <li>Removable roof covers for low clearance</li> <li>Base frame under unit for receiver mounting</li> <li>Contact factory for seismic options</li> </ul>                                                                                                                                             |
| Electrical  | <ul> <li>Power Options (single-point or dual-feed)</li> <li>Main: 460V/3/60Hz or 208V/3/60Hz</li> <li>Control: 208V/1/60Hz or 120V/1/60Hz</li> <li>10K SCCR</li> <li>Micro-processor controller and I/O boards, per specifications</li> </ul>                                                                                                                                                                   | <ul> <li>Optional main power disconnects</li> <li>Thru-door, non-fused disconnect</li> <li>Remote, fused disconnect, shipped loose</li> <li>Remote, non-fused disconnect, shipped loose</li> <li>Contact factory for higher SCCR ratings</li> <li>Contact factory for power options not listed</li> </ul> |
| Compressors | <ul> <li>Copeland Scroll</li> <li>Bitzer Reciprocating</li> <li>Ecoline Compressors up to CE3 frame size</li> </ul>                                                                                                                                                                                                                                                                                             | <ul> <li>Vapor injection (scroll compressors)</li> <li>Capacity modulation</li> <li>Liquid subcooling</li> </ul>                                                                                                                                                                                          |
| Low Side    | <ul> <li>Oversized primary w/ secondary suction<br/>header</li> <li>Single suction group</li> <li>Factory-installed suction filter per group</li> <li>1/2" insulation</li> </ul>                                                                                                                                                                                                                                | <ul> <li>Suction accumulator, shipped loose</li> <li>Split suction groups</li> <li>Split suction cross-over valves</li> <li>3/4" or 1" insulation</li> </ul>                                                                                                                                              |
| High Side   | <ul> <li>Coalescent oil separator with integral reservoir</li> <li>Discharge check valve</li> <li>Head pressure controls</li> <li>Horizontal or vertical receiver w/ dual pressure relief valves, remote mounted</li> <li>Receiver liquid level analog float or probe</li> <li>Factory-installed liquid filter drier</li> <li>Liquid line sight glass/moisture indicator</li> <li>Liquid loop piping</li> </ul> | <ul> <li>Heat reclaim</li> <li>Split condenser valves</li> <li>Horizontal receiver factory-installed to base<br/>frame under unit (unit height will increase)</li> <li>Heated receiver</li> <li>Insulated receiver and liquid lines</li> <li>Rupture discs and gauges</li> </ul>                          |

Front View

ZERO ZONE, INC. • ZERO-ZONE.COM CASE DIVISION • SYSTEMS DIVISION 800-247-4496 © 2023 Zero Zone, Inc. • SEP 2023

the responsive company  ${}^{\scriptscriptstyle{\rm M}}$ 