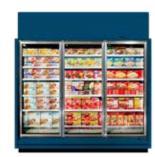

Low & Medium Temp **Reach-In Display Cases** 

Low & Medium Temp **Reach-In Display Cases** 

Hybrid<sup>™</sup> Display Cases w/ Top-Mount Refrigeration

**Multi-Deck Display Cases Open & with Doors** 

Beverage