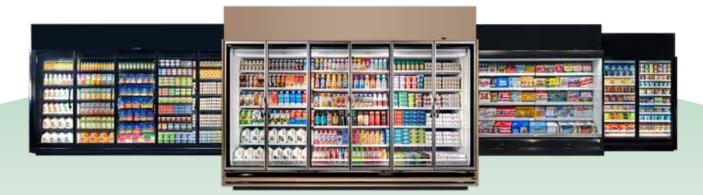

## THE BEST OF BOTH WORLDS

Zero Zone Hybrid<sup>™</sup> freezers and coolers combine all of the benefits of a self-contained display case with the selling power and reliability of a supermarket case. Bringing together the best of both worlds, these remote cases are configured with a remarkably easy-to-install, top-mount modular refrigeration kit.

- ✓ A 2-door Hybrid<sup>™</sup> has the same capacity as a typical 3-door selfcontained unit... in 12" less floor space!
- ✓ Base configurations available to fit most cases through doorways as low as 80" tall.
- ✓ Everything is pre-wired and labeled.
- Pre-charged refrigeration piping with quick-connect threaded couplings.
- Electronic control time clock, temperature and defrost control, visual and audible temperature alarm, and network communication capability.
- Condensate collection and removal system condensate pump, float switch, condensate evaporation pan with heater element, and connecting tubing.

"Zero Zone Hybrid™ Merchandisers are perfect for dollar, drug, and convenience stores. They are quality remote cases with the condensing unit on top, allowing them to operate independently—anywhere in your store. They even work beautifully in supermarkets to display seasonal or special sale items."