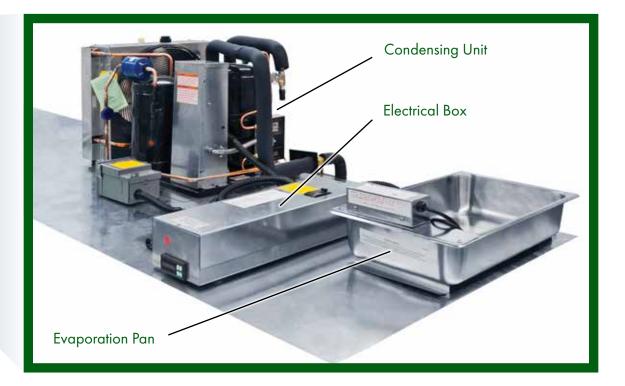

- ✓ A 2-door Hybrid<sup>™</sup> has the same capacity as a typical 3-door selfcontained unit... in 12" less floor space!
- ✓ Base configurations available to fit most cases through doorways as low as 80" tall.
- ✓ Everything is pre-wired and labeled.
- Pre-charged refrigeration piping with quick-connect threaded couplings.
- Electronic control time clock, temperature and defrost control, visual and audible temperature alarm, and network communication capability.
- Condensate collection and removal system condensate pump, float switch, condensate evaporation pan with heater element, and connecting tubing.