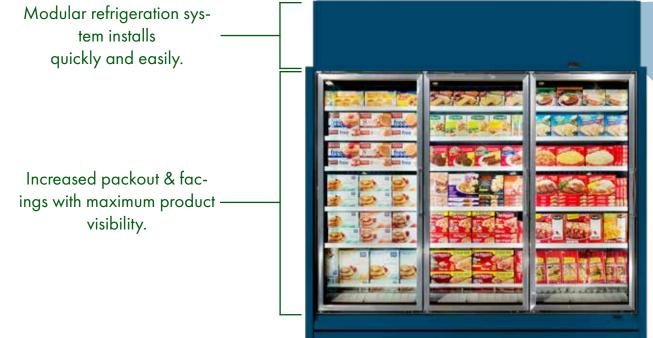

## THE BEST OF BOTH WORLDS

Zero Zone Hybrid<sup>™</sup> freezers and coolers combine all of the benefits of a self-contained display case with the selling power and reliability of a supermarket case. Bringing together the best of both worlds, these remote cases are configured with a remarkably easy-to-install, top-mount modular refrigeration kit.

- ✓ A 2-door Hybrid<sup>™</sup> has the same capacity as a typical 3-door selfcontained unit... in 12" less floor space!
- ✓ Base configurations available to fit most cases through doorways as low as 80" tall.
- ✓ Everything is pre-wired and labeled.
- Pre-charged refrigeration piping with quick-connect threaded couplings.
- Electronic control time clock, temperature and defrost control, visual and audible temperature alarm, and network communication capability.
- Condensate collection and removal system condensate pump, float switch, condensate evaporation pan with heater element, and connecting tubing.