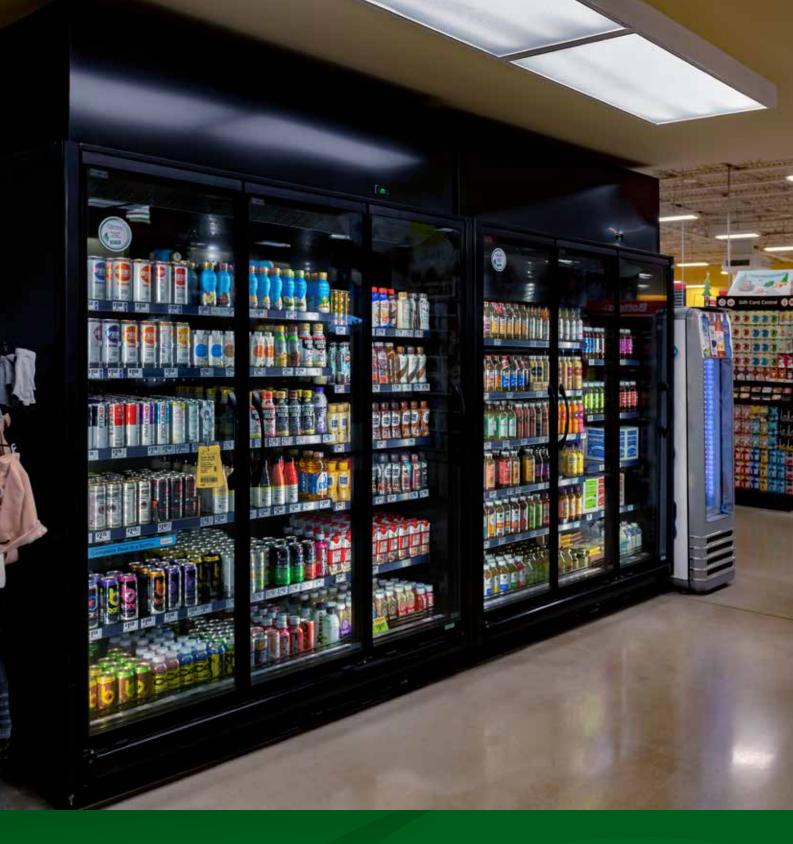

## THE BEST OF BOTH WORLDS

Zero Zone Hybrid<sup>™</sup> freezers and coolers combine all of the benefits of a self-contained display case with the selling power and reliability of a supermarket case. Bringing together the best of both worlds, these remote cases are configured with a remarkably easy-to-install, top-mount modular refrigeration kit.

"Zero Zone Hybrid™ Merchandisers are perfect for dollar, drug, and convenience stores. They are quality remote cases with the condensing unit on top, allowing them to operate independently—anywhere in your store. They even work beautifully in supermarkets to display seasonal or special sale items."