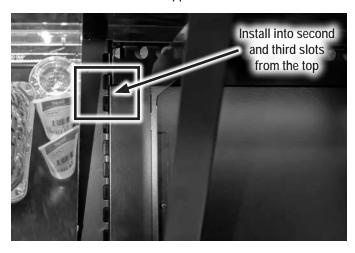

FIGURE 1: Support Brackets and Mirror Support

FIGURE 2: Bracket Tabs Inserted into Support Slots

2. Install the mirror support into the shelf standards, using both the second and third slots from the top (See Figure 3).

FIGURE 3: Install Mirror Support into the Shelf Standards