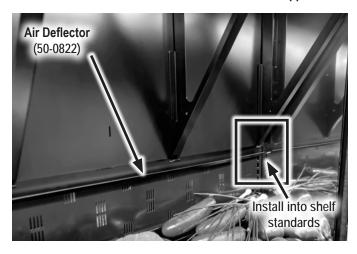

## MIRROR INSTALLATION INSTRUCTIONS

- 3. Install the air deflector (also called a "mirror scoop") into the shelf standards under the mirror support (See Figure 4). Refer to the table for the correct slot, counting down from the top.
- 4. Peel the protective coating off of the mirror (34-0117). Hang the mirror from the brackets. Start by inserting it into the top and then the bottom (See Figure 5).
- 5. Center the mirror for optimal product display (See Figure 6).

| Mirror Height | Slot for Air Deflector |
|---------------|------------------------|
| 8" Tall       | 6th Slot from Top      |
| 12" Tall      | 9th Slot from Top      |
| 20" Tall      | 16th Slot from Top     |
| 24" Tall      | 19th Slot from Top     |

FIGURE 4: Install Air Deflector Under Mirror Support

FIGURE 5: Hang the Mirror, Insert Top First

FIGURE 6: Mirror Installed and Centered