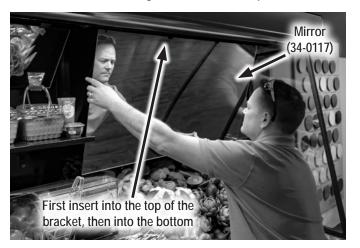

## MIRROR INSTALLATION INSTRUCTIONS

- 3. Install the air deflector (also called a "mirror scoop") into the shelf standards under the mirror support (See Figure 4). Refer to the table for the correct slot, counting down from the top.
- 4. Peel the protective coating off of the mirror (34-0117). Hang the mirror from the brackets. Start by inserting it into the top and then the bottom (See Figure 5).
- 5. Center the mirror for optimal product display (See Figure 6).

FIGURE 4: Install Air Deflector Under Mirror Support

FIGURE 5: Hang the Mirror, Insert Top First

FIGURE 6: Mirror Installed and Centered