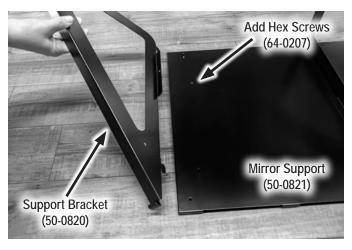

1. Assemble the support brackets (50-0820) to the mirror support (50-0821). Slide the tabs on the brackets into the slots in the mirror support. Use the supplied hex screws (64-0207) to fasten the brackets in place (See Figure 1 and Figure 2). Note: There will be 3 brackets and 3 screws for 36" wide mirrors or 4 brackets and 4 screws for 48" wide mirrors.

FIGURE 1: Support Brackets and Mirror Support

FIGURE 2: Bracket Tabs Inserted into Support Slots

2. Install the mirror support into the shelf standards, using both the second and third slots from the top (See Figure 3).