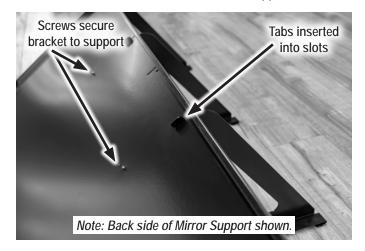

1. Assemble the support brackets (50-0820) to the mirror support (50-0821). Slide the tabs on the brackets into the slots in the mirror support. Use the supplied hex screws (64-0207) to fasten the brackets in place (See Figure 1 and Figure 2). Note: There will be 3 brackets and 3 screws for 36" wide mirrors or 4 brackets and 4 screws for 48" wide mirrors.

FIGURE 1: Support Brackets and Mirror Support

FIGURE 2: Bracket Tabs Inserted into Support Slots

2. Install the mirror support into the shelf standards, using both the second and third slots from the top (See Figure 3).