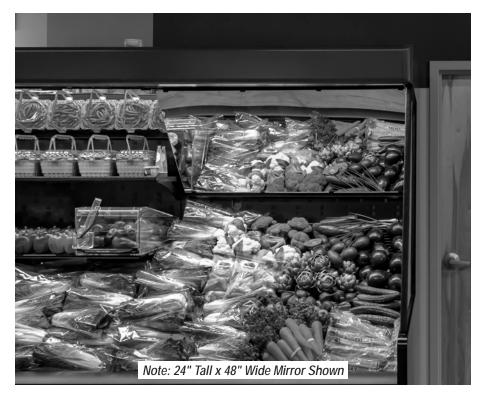

## MIRROR INSTALLATION INSTRUCTIONS

- 3. Install the air deflector (also called a "mirror scoop") into the shelf standards under the mirror support (See Figure 4). Refer to the table for the correct slot, counting down from the top.
- 4. Peel the protective coating off of the mirror (34-0117). Hang the mirror from the brackets. Start by inserting it into the top and then the bottom (See Figure 5).
- 5. Center the mirror for optimal product display (See Figure 6).

FIGURE 4: Install Air Deflector Under Mirror Support

FIGURE 5: Hang the Mirror, Insert Top First

FIGURE 6: Mirror Installed and Centered