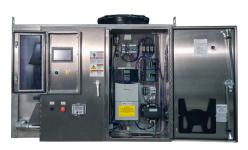

Edge™ XT CO<sub>2</sub> Air-Cooled Condensing Unit

Integrated Power & Motor Controls Advanced Microprocessor Controls

Edge™ XT Low Charge NH<sub>3</sub> Air-Cooled Chiller

NH<sub>3</sub> / CO<sub>2</sub> Cascade Outdoor Parallel System (OPS)