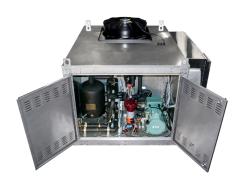

Edge™ XT CO<sub>2</sub> Air-Cooled Condensing Unit

Integrated Power & Motor Controls Advanced Microprocessor Controls

Edge™ XT Low Charge NH<sub>3</sub> Air-Cooled Chiller

NH<sub>3</sub> / CO<sub>2</sub> Cascade Outdoor Parallel System (OPS)