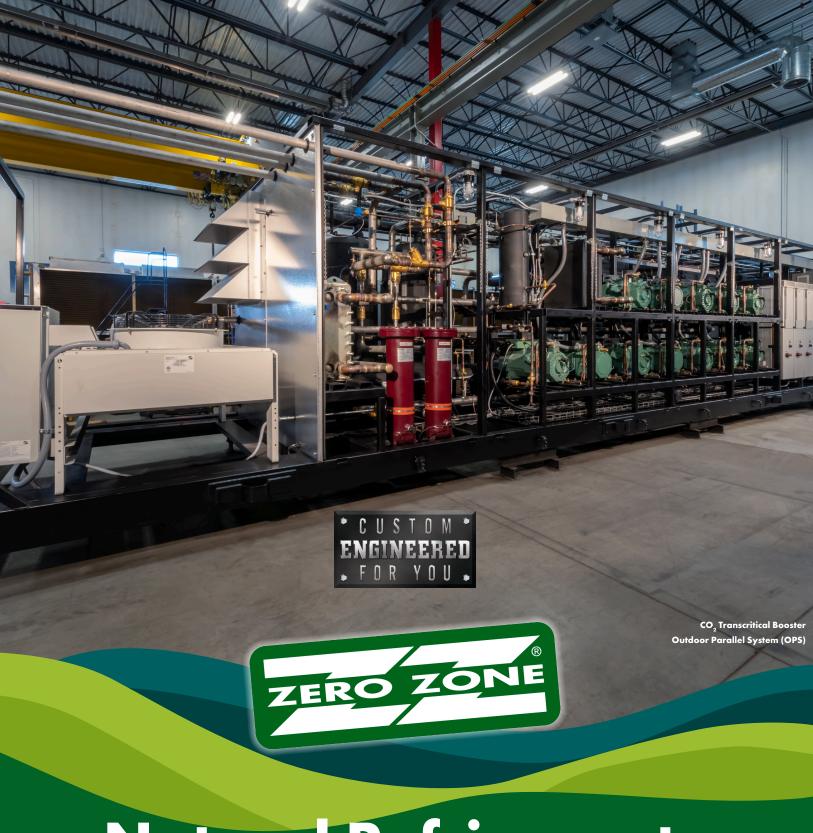

## Innovative Designs, Experienced Engineering, Quality Construction

CO<sub>2</sub> Transcritical Booster System

 $CO_2$  Subcritical System

CO<sub>2</sub> Subcritical System

Edge™ XT CO<sub>2</sub> Water-Cooled Condensing Unit