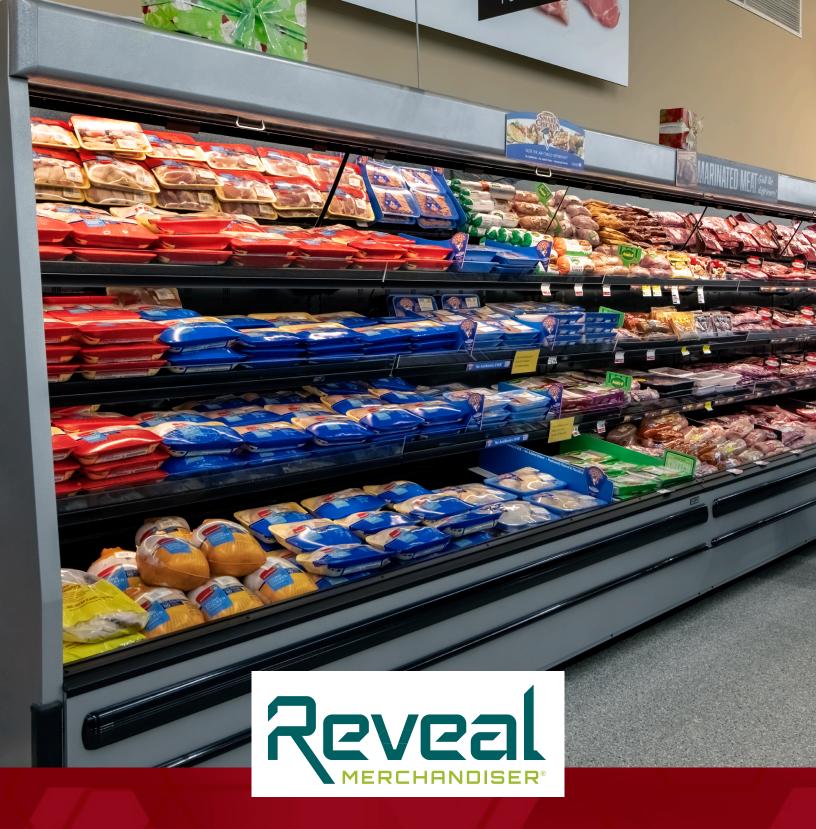

## MX

**Meat Exclusive Open Multi-Deck** 

the responsive company™

Fresh meat is brilliant and eye-catching by nature, and the Zero Zone Reveal Merchandiser® Meat Exclusive (MX) case makes it even better! The color of the fresh meat "POPS" under the ChillBrite® LED lights inside the case. Whether you are selling beef, poultry, pork, or lamb, you will have frequent shoppers visiting your Reveal™ MX case. Maximize the appeal of your fresh meat in the Zero Zone Reveal Merchandiser® Meat Exclusive case!

## MX Benefits:

- Sleek design
- Impressive presentation
- High product visibility
- Keeps meat fresh longer
- Long-lasting and durable

## MX Options:

- Either 75" or 80" tall
- Low or medium sills
- Optional glass fronts available
- Angled end frame with optional window
- Angled and tiered heavy-duty shelving