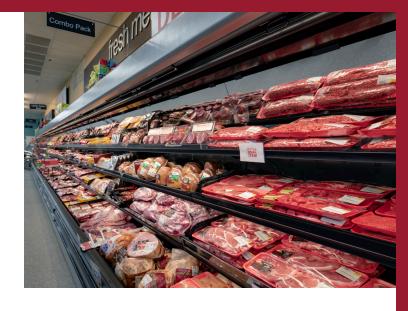

## MX

**Meat Exclusive Open Multi-Deck** 

the responsive company™

Fresh meat is brilliant and eye-catching by nature, and the Zero Zone Reveal Merchandiser® Meat Exclusive (MX) case makes it even better! The color of the fresh meat "POPS" under the ChillBrite® LED lights inside the case. Whether you are selling beef, poultry, pork, or lamb, you will have frequent shoppers visiting your Reveal™ MX case. Maximize the appeal of your fresh meat in the Zero Zone Reveal Merchandiser® Meat Exclusive case!

## From Retailers Like You...

"At first, we thought that the low set of the meat cases was going to be an issue, but actually, shoppers love it because of the visibility of the meat. They really get to see and analyze the meat before they make their purchases."

- Store Director of a Texas Retailer

"That bright red meat color really pops, and it's all about 'eye appeal is buy appeal.' I feel that the Reveal" case does a better job at showing the fresh meat program."

- General Manager of a Louisiana Retailer

Contact your sales representative at **zero-zone.com** today!

the responsive company™