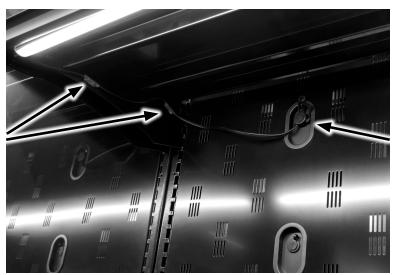

## Instructions

- 1. Position the under shelf light on the bottom of the shelf with the cord towards the left side of the shelf (See Figure 1).
- 2. Attach the under shelf light to the shelf using the magnets that built into the light stick body (See Figure 1).
- 3. After installing the shelf, plug the cord into the nearest duct pocket under the shelf (See Figure 2).
- 4. Mount the cord to the shelf bracket. Slide and rotate the magnets on the cord as needed. (See Figure 2).

Magnets on Light

FIGURE 2: Plug Into the Nearest Duct Pocket

**Magnets on Cord** 

**Wire Connector** 