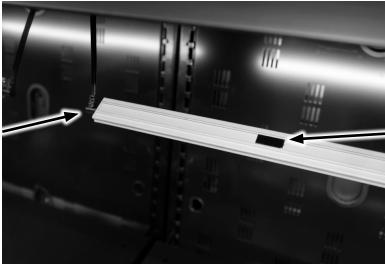

## Instructions

- 1. Position the under shelf light on the bottom of the shelf with the cord towards the left side of the shelf (See Figure 1).
- 2. Attach the under shelf light to the shelf using the magnets that built into the light stick body (See Figure 1).
- 3. After installing the shelf, plug the cord into the nearest duct pocket under the shelf (See Figure 2).
- 4. Mount the cord to the shelf bracket. Slide and rotate the magnets on the cord as needed. (See Figure 2).

Magnets on Light

FIGURE 2: Plug Into the Nearest Duct Pocket

**Magnets on Cord** 

**Wire Connector** 