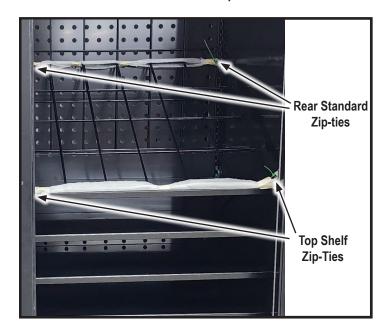

## INSTALLING THE GRIDS

Note: These instructions only apply to Ice Merchandisers shipped with shelves.

Note: The grids will arrive secured by zip-tie to the rear standard and top shelf (See Figure 1).

Note: A portion of the grid will ship pre-installed.

- 1. Cut the rear standard zip-ties (See Figure 2).
- 2. Cut the top-shelf zip-ties. (See Figure 2).
- 3. Remove the Grids.
- Remove the Shelves.
- 5. Install the grids by attaching the rear of the grid to the rear standard inside the display case (**See Figure 3**).

Note: Install the shelves in the free spaces between the grid rails. Do not attempt to install shelves over the rear grid rails.

FIGURE 1: Grids Secured for Shipping

FIGURE 3: Installed Grids

FIGURE 2: Grid Zip-ties